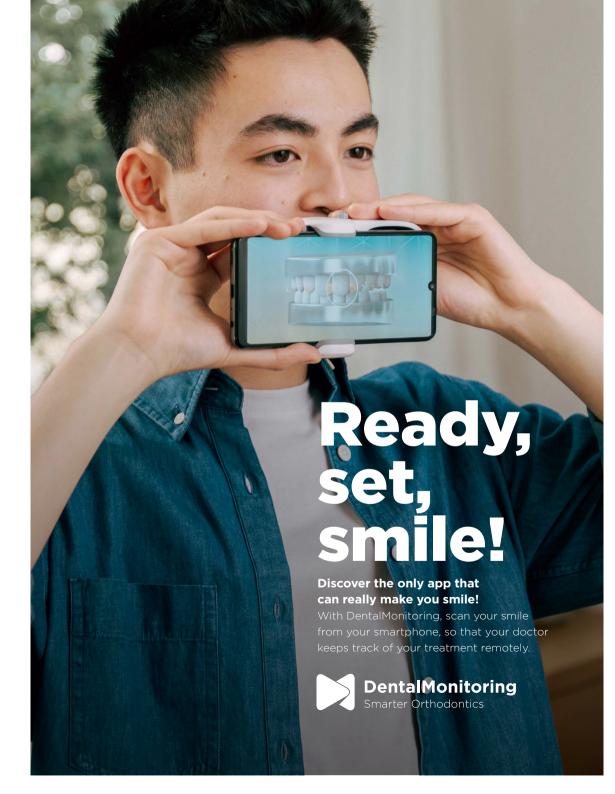

# DentalMonitoring is made for you:

## More convenience

Enjoy the simplicity of regular remote checkpoints to make sure your treatment is tracking well!

#### **Better communication**

Receive your own treatment recommendations and contact your practice easily with an in-app messaging system for any concerns or any questions.

# **Higher motivation**

See your smile change before your eyes using the unique before/after feature. There's no better feeling than seeing your dream smile take shape on your screen.

## More fun

Play to win!! The DM app has a friendly design, including gaming features to make the patient experience fun and rewarding.