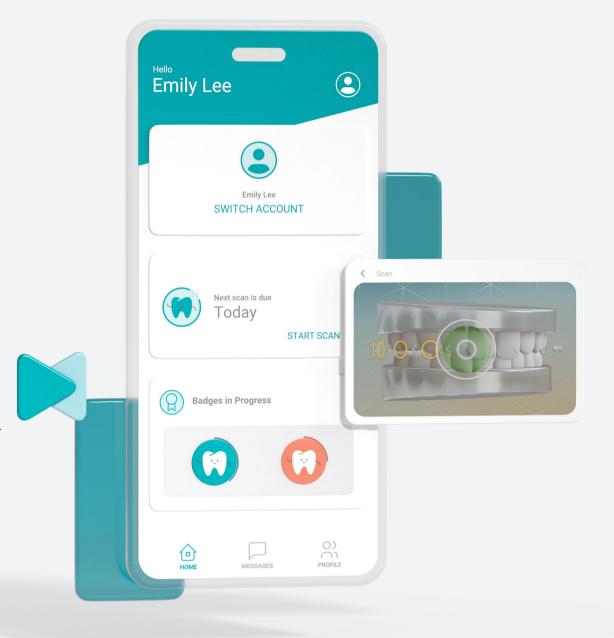

## More convenience

Enjoy the simplicity of regular remote checkpoints to make sure your treatment is tracking well!

#### **Better communication**

Receive your own treatment recommendations and contact your practice easily with an in-app messaging system for any concerns or any questions.

## More fun

Play to win!! The DM app has a friendly design, including gaming features to make the patient experience fun and rewarding.