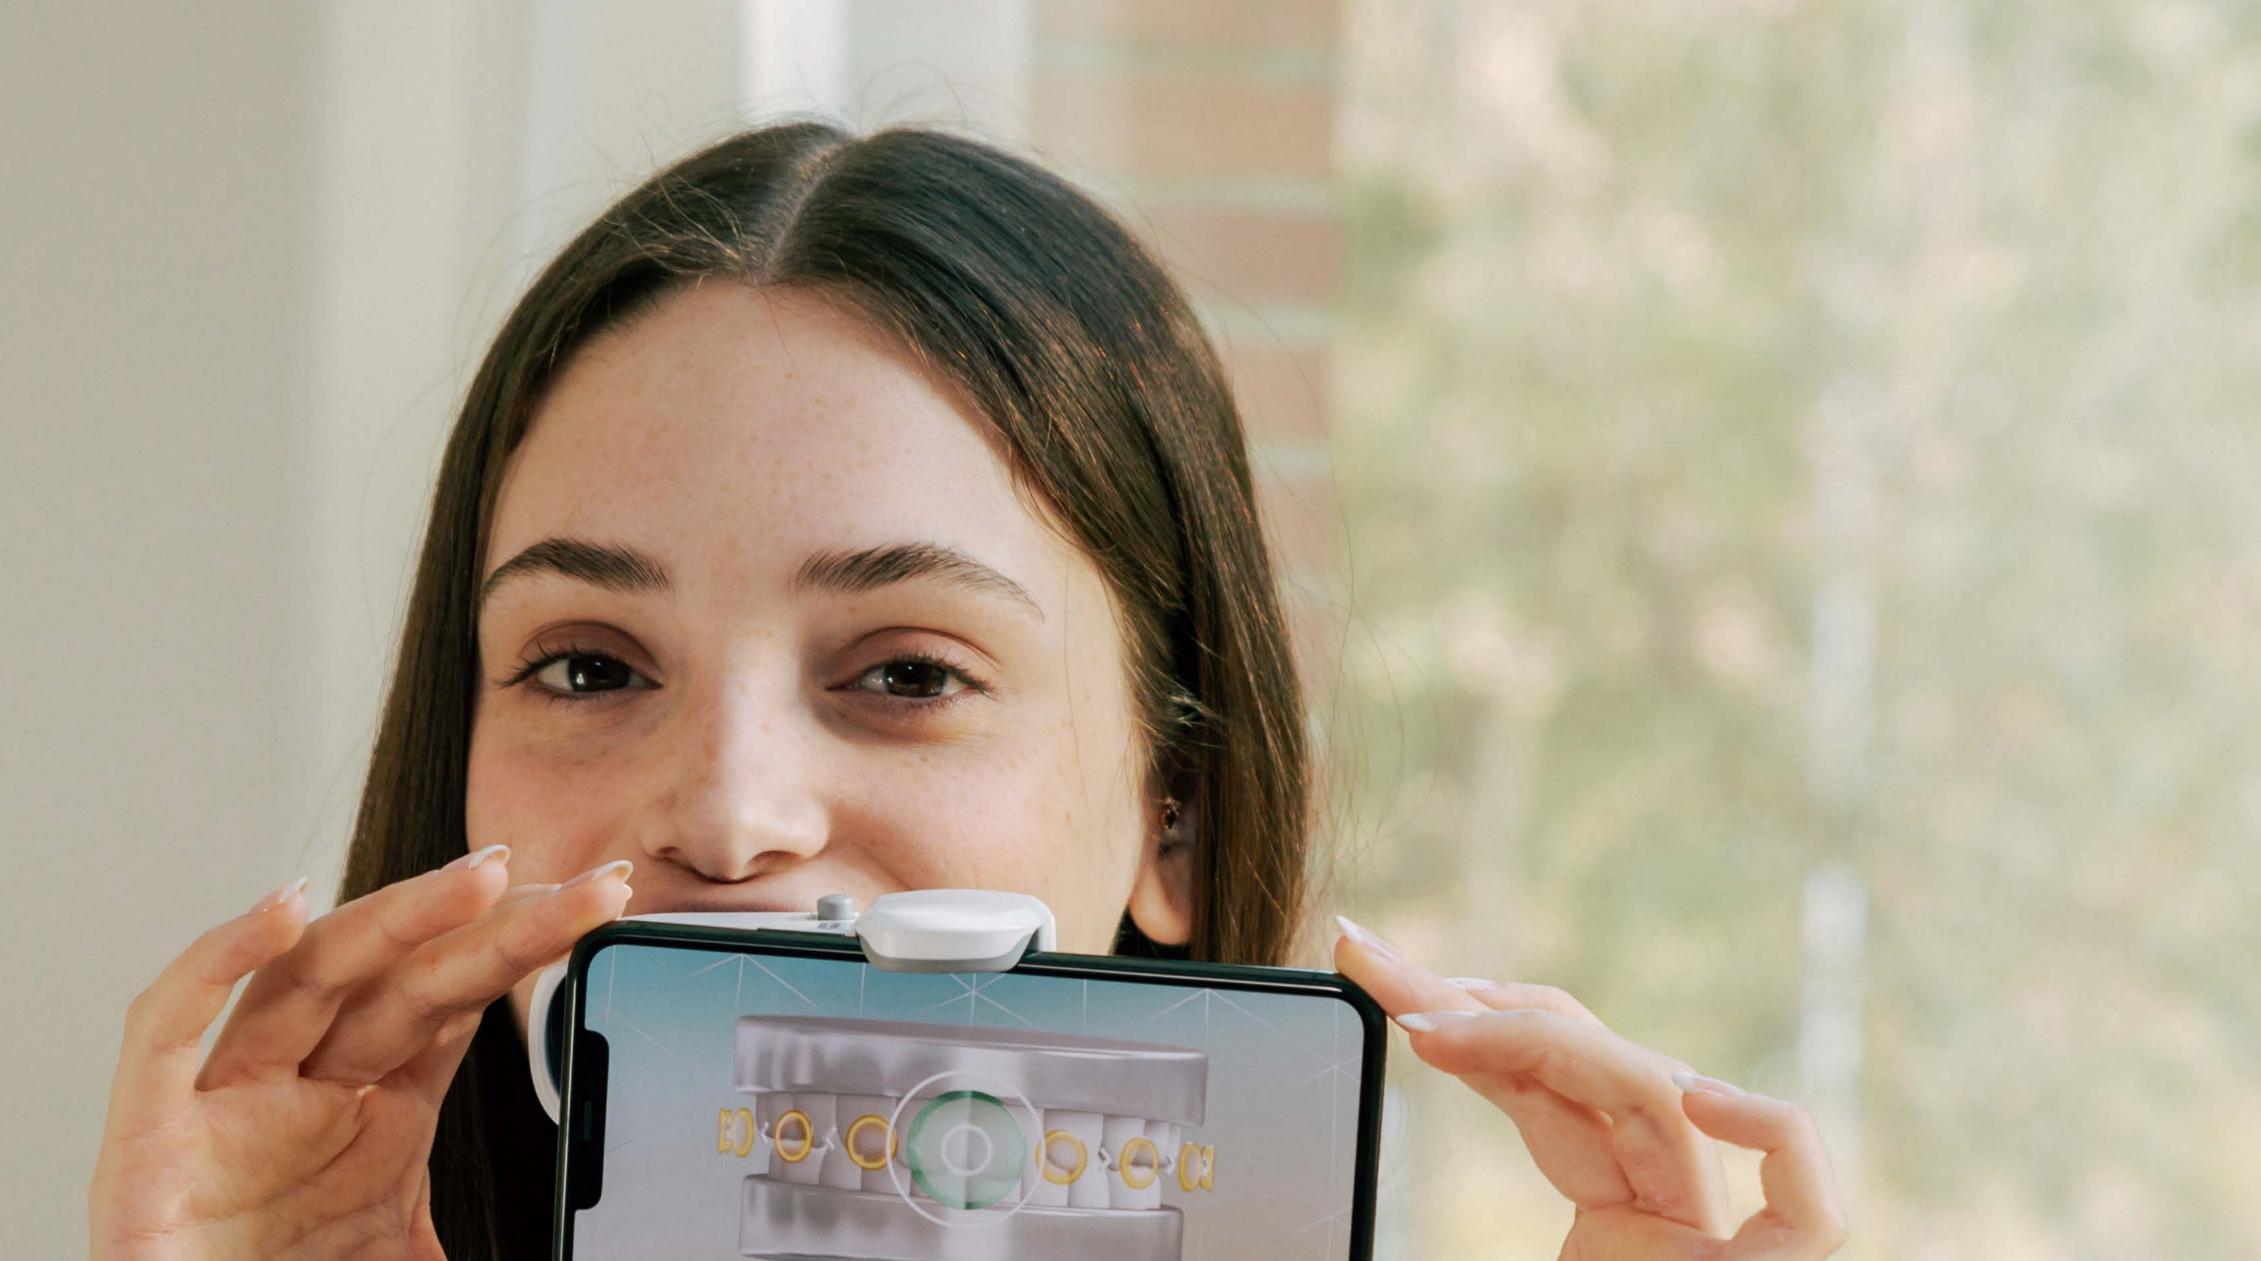

## Tired of travelling back and forth to our practice?

Now, we can track your treatment progress every week with DentalMonitoring. Send us scans of your smile from wherever you are and only come in when needed. **Talk to your doctor for more information.** 